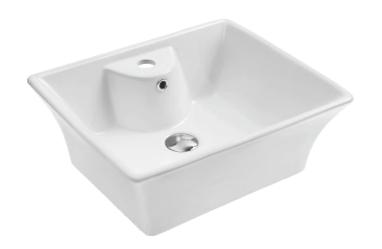

## **SPECIFICATIONS**

This sink features a wide, deep basin and rounded edges in true minimalist fashion.

## **Features:**

- Single faucet hole
- Overflow drain with included chrome cap

Material: Vitreous china

Installation: Above-counter or countertop

Dimensions: 19-1/4" W x 16-1/4" L x 7-1/2" D

Strainer not included