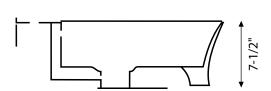

## **Features:**

- Single faucet hole
- Overflow drain with included chrome cap

Material: Vitreous china

Installation: Above-counter or countertop

Dimensions: 19-1/4" W x 16-1/4" L x 7-1/2" D

Strainer not included