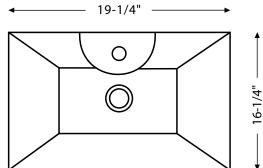

## **Features:**

- Single faucet hole
- Overflow drain with included chrome cap

Material: Vitreous china

Installation: Above-counter or countertop

Dimensions: 19-1/4" W x 16-1/4" L x 7-1/2" D

Strainer not included